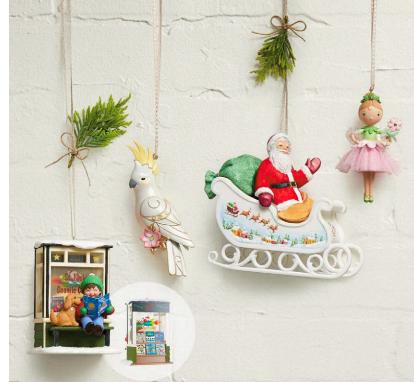

## MEMBER-EXCLUSIVE ORNAMENTS

Our artists created these four designs just for 2021 club members. Take a look at what's new!

Christmas Window 2021 19th in the series. QXC5612  $\boxed{\text{JUL}}$  Captivating

Cockatoo QXC5555 JUL Santa's Sleigh QXC5562 OCT Waltz of the

Flowers 3rd in the Nutcracker Sweet series. QXC5535 OCT)

CROWN (W) REWARDS

AS A KOC MEMBER, YOU'LL GET ACCESS TO THE BEST BONUS POINTS, WITH MORE OPPORTUNITIES TO EARN MORE TOP-TIER REWARDS THAN ANYONE ELSE.