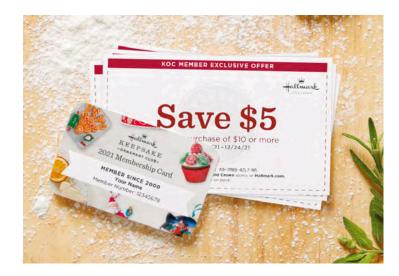

#### **SAVINGS AND OFFERS**

Up to \$30 in offers, with a \$5 off \$10 coupon in every club mailing (U.S. only), along with surprise savings and gifts throughout the year

Top-tier Crown Rewards Bonus Points

#### UP TO \$30 IN OFFERS

Join by 1/15/21 to receive all club mailings, each of which will arrive with a \$5 off \$10 coupon (U.S. only) you can use to shop in store or online. Plus, look for special pricing just for you on select Keepsake gifts.